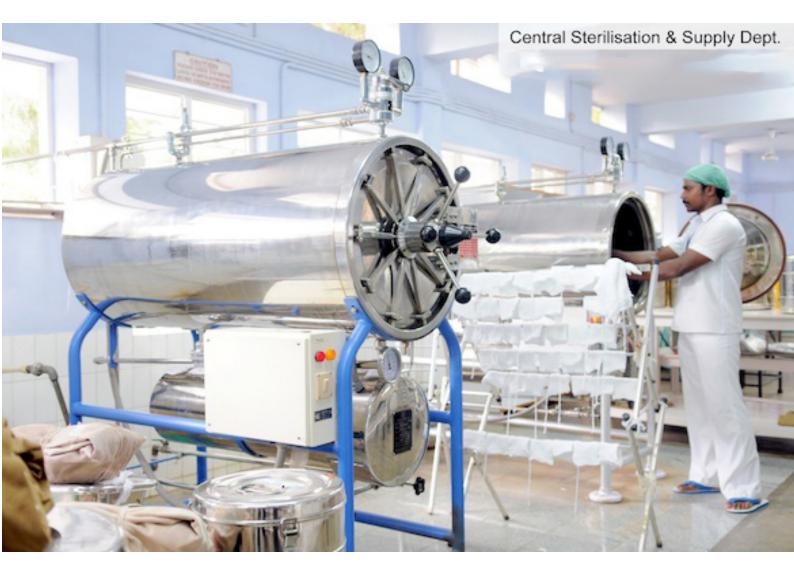

## LAYOUT OF CENTRAL STERILE SUPPLY DEPARTMENT

Horizontal Autoclaves, manufactured by SPACE TIME brand are smart investment for hospitals and laboratories, where large volume of sterilization is required. Designed ergonomically, our range of high pressure horizontal autoclave sterilizers is ideal for academic facilities, biotech industries, industries, pharmaceutical hospitals, research centers and food and beverage industries. These units efficiently meet stringent sterilization requirements and well suited for sterilizing hospital dressings and surgical instruments, rubber and plastic goods, glassware and utensils etc.