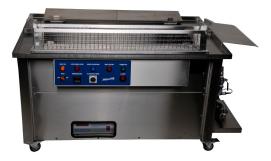

#### **ULTRASONIC CLEANER**

Ultrasonic cleaners are used to clean many different types of objects, including jewelry, lenses and other optical parts, watches, dental and surgical instruments, tools, coins, fountain pens, golf clubs, fishing reels, window blinds, firearms, car fuel injectors, musical instruments, gramophone records, industrial parts and electronic equipment. They are used in many jewelry workshops, watchmakers' establishments, and electronic repair workshops.