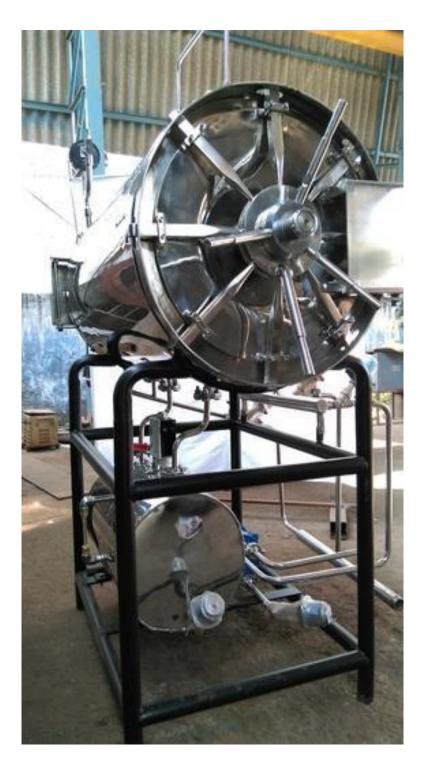

## LAYOUT OF CENTRAL STERILE SUPPLY DEPARTMENT

Horizontal Autoclaves, manufactured by SPACE TIME brand are smart investment for hospitals and laboratories, where large volume of sterilization is required. Designed ergonomically, our range of high pressure horizontal autoclave sterilizers is ideal for academic facilities, biotech industries, industries, pharmaceutical hospitals, research centers and food and beverage industries. These units efficiently meet stringent sterilization requirements and well suited for sterilizing hospital dressings and surgical instruments, rubber and plastic goods, glassware and utensils etc.