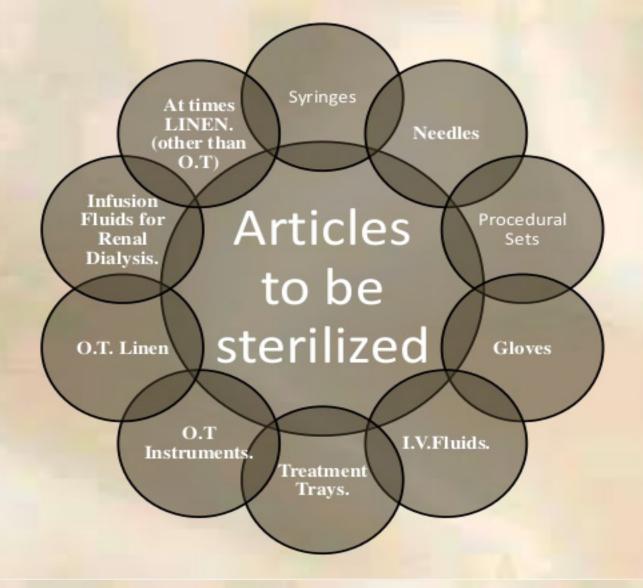

### Space Time & Research (P) Ltd. (Great Scientific Concepts)

An ISO 9001:2008 CERTIFIED COMPANY A CE CERTIFIED COMPANY A ROHS CERTIFIED COMPANY A ISI CERTIFIED COMPANY

The central sterile services department (CSSD), also called sterile processing department (SPD), sterile processing, central supply department (CSD), or central supply, is an integrated place in hospitals and other health care facilities that performs sterilization and other actions on medical devices, equipment and consumables; for subsequent use by health workers in the operating the atreof the hospital and also for other aseptic procedures, e.g. catheterization, wound stitching and bandaging in a medical, surgical, maternity or paediatric ward.