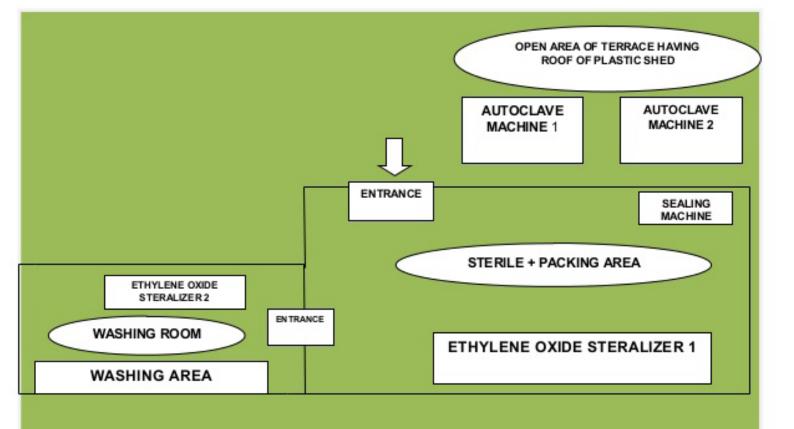

## LAYOUT OF CENTRAL STERILE SUPPLY DEPARTMENT

Horizontal Autoclaves, manufactured by SPACE TIME brand are smart investment for hospitals and laboratories, where large volume of sterilization is required. Designed ergonomically, our range of high pressure horizontal autoclave sterilizers is ideal for academic facilities, biotech industries, industries, pharmaceutical hospitals, research centers and food and beverage industries. These units efficiently meet stringent sterilization requirements and well suited for sterilizing hospital dressings and surgical instruments, rubber and plastic goods, glassware and utensils etc.