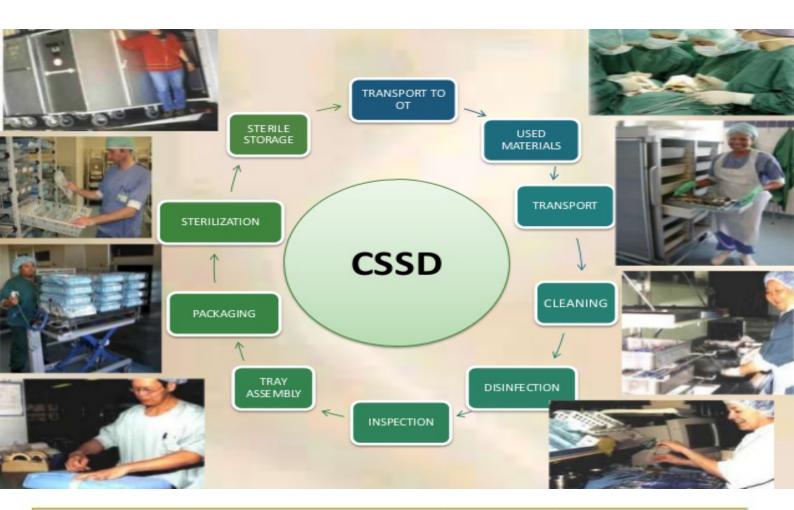

### Space Time & Research (P) Ltd. (Great Scientific Concepts)

An ISO 9001:2008 CERTIFIED COMPANY A CE CERTIFIED COMPANY A ROHS CERTIFIED COMPANY A ISI CERTIFIED COMPANY

The central sterile services department (CSSD), also called sterile processing department (SPD), sterile processing, central supply department (CSD), or central supply, is an integrated place in hospitals and other health care facilities that performs sterilization and other actions on medical devices, equipment and consumables; for subsequent use by health workers in the operating the atreof the hospital and also for other aseptic procedures, e.g. catheterization, wound stitching and bandaging in a medical, surgical, maternity or paediatric ward.