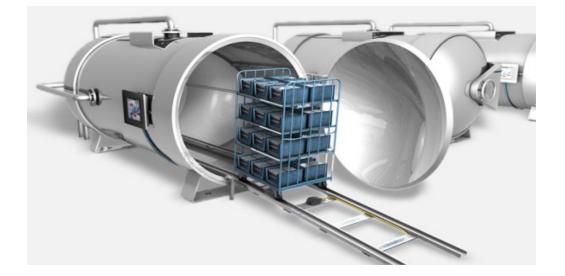

#### TRACK AUTOCLAVE

Highly advanced, Suitable for High volume , fully automatic, loading  $\&\,$  unloading on automatic tracks.